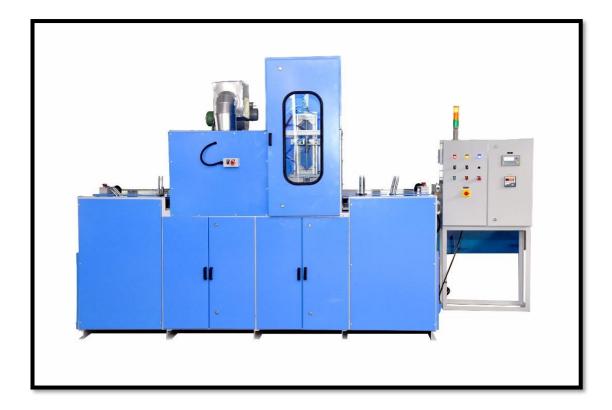

2. Single Station Conveyorized Combined ID-OD Spray Coating Machine with Post Heater.

| <b>Product Parameters</b>    | Single Station Conveyorized Combined ID-<br>OD Spray Coating Machine with Post Heater |
|------------------------------|---------------------------------------------------------------------------------------|
| Gun movement for ID (height) | Up to 100 mm                                                                          |
| Gun movement for OD (height) | Up to 100 mm                                                                          |
| Electrical Power Supply      | 415 VAC, 50 Hz, 22 kW                                                                 |
| Pneumatic Air Supply         | 4-6 bar                                                                               |
| Auto Spray Guns              | Lumina Gun/ RD Gun                                                                    |
| Heating Source               | Electrical Heater Coil                                                                |
| No. of Fixtures              | 15-20                                                                                 |
| Fluid Handling System        | MS Pressure feed tank 10 lit/ 20 lit/ 40 lit with stirrer system and weighing scale   |
| Auto flush                   | 2 lit Gun Cleaning Tank                                                               |
| Productivity per Minute      | 16 (job length 25 mm)                                                                 |
| Cycle Time                   | 15 sec                                                                                |
| Additional Item              | Temperature & Viscosity Control Unit                                                  |
| Loading/ Unloading           | Manual Operation                                                                      |