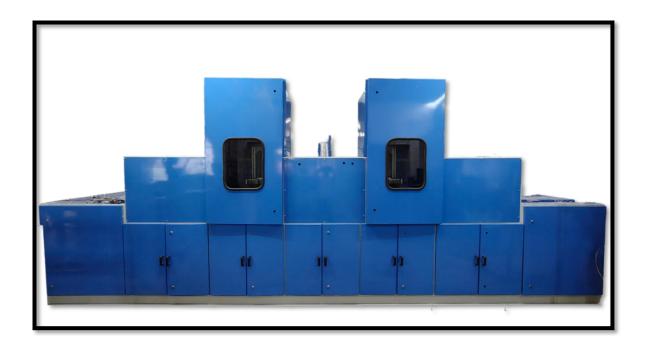

4. Two Station Conveyorized Combined ID – OD Spray Coating Machine with Three Heater.

| <b>Product Parameters</b>    | Two Station Conveyorized Combined ID –<br>OD Spray Coating Machine with Three<br>Heater |
|------------------------------|-----------------------------------------------------------------------------------------|
| Gun movement for ID (height) | Up to 100 mm                                                                            |
| Gun movement for OD (height) | Up to 100 mm                                                                            |
| Electrical Power Supply      | 415 VAC, 50 Hz, 22 kW                                                                   |
| Pneumatic Air Supply         | 4-6 bar                                                                                 |
| Auto Spray Guns              | Lumina Gun/ RD Gun                                                                      |
| Heating Source               | Electrical Heater Coil                                                                  |
| No. of Fixtures              | 15-20                                                                                   |
| Fluid Handling System        | MS Pressure feed tank 10 lit/ 20 lit/ 40 lit with stirrer system, Weighing Scale        |
| Auto flush                   | 2ltr Gun Cleaning Tank – 2 Nos                                                          |
| Productivity                 | 16 (job length 25mm)                                                                    |
| Cycle time                   | 15 sec                                                                                  |
| Additional Item              | Temperature & Viscosity Control Unit                                                    |
| Loading/ unloading           | Manual operation                                                                        |