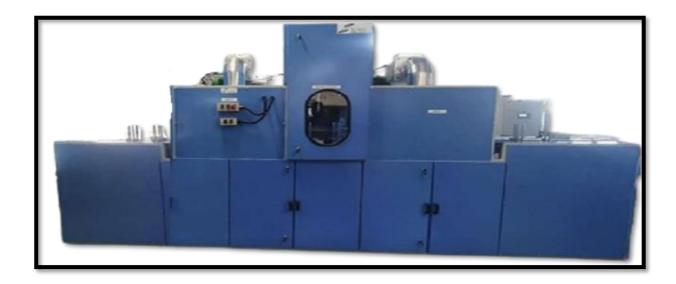

3. Single Station Conveyorized Combined ID - OD Spray Coating Machine with Two Heater.

| <b>Product Parameters</b>    | Single Station Conveyorized Combined ID -<br>OD Spray Coating Machine with Two Heater |
|------------------------------|---------------------------------------------------------------------------------------|
| Gun movement for ID (height) | Up to 100 mm                                                                          |
| Gun movement for OD (height) | Up to 100 mm                                                                          |
| Electrical Power Supply      | 415 VAC, 50 Hz, 22 kW                                                                 |
| Pneumatic Air Supply         | 4 - 6 bar                                                                             |
| Auto Spray Guns              | Lumina Gun/ RD Gun                                                                    |
| Heating Source               | Electrical Heater Coil                                                                |
| No. of Fixtures              | 20 - 24                                                                               |
| Fluid Handling System        | MS Pressure feed tank 10 lit/20 lit/40 lit with stirrer system, Weighing Scale        |
| Auto Flush                   | 2 lit Gun Cleaning Tank                                                               |
| Productivity/ min            | 16 (job length 25mm)                                                                  |
| Cycle time                   | 15 sec                                                                                |
| Additional Item              | Temperature & Viscosity Control Unit                                                  |
| Loading/Unloading            | Manual operation                                                                      |