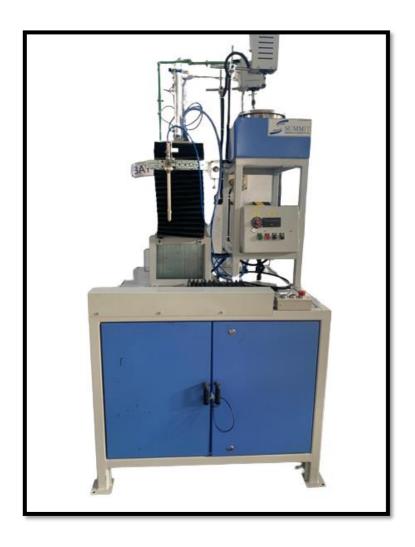

- **➤ Combined ID OD Spray Coating Machines.**
- 1. Standalone Combined ID OD Spray Coating Machine.

| Product                      | Standalone Combined ID – OD Spray<br>Coating Machine                               |
|------------------------------|------------------------------------------------------------------------------------|
| Gun movement for ID (height) | Up to 100 mm                                                                       |
| Gun movement for OD (height) | Up to 100 mm                                                                       |
| Electrical Power Supply      | 415 VAC, 50 Hz, 22 kW                                                              |
| Pneumatic Air Supply         | 4-6 bar                                                                            |
| Auto Spray Guns              | RD Gun/ Lumina Gun                                                                 |
| No. of fixtures              | 1 - 2 nos.                                                                         |
| Fluid Handling System        | MS Pressure feed tank 10 lit/ 20 lit/ 40 lit with stirrer motor and weighing scale |
| Auto flush                   | 2 lit Gun Cleaning Tank                                                            |
| Productivity per Minute      | 16 (job length 25 mm, four job per fixture)                                        |
| Cycle Time                   | 15 sec                                                                             |
| Loading/ Unloading           | Manual Operation                                                                   |